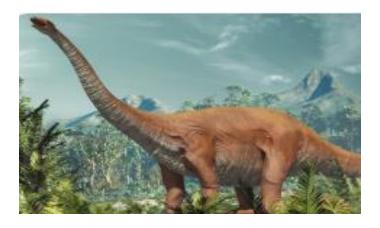

15. (quickly, quick, quicks). In general, larger

mammals have hearts that beat 16.( most, more,

are) slowly.

Part C Look at the image. Answer the questions by writing complete sentences. Use the words in the box to help you.

Tail, neck, run, could, couldn't, used to, plants, fast, slow, big, long